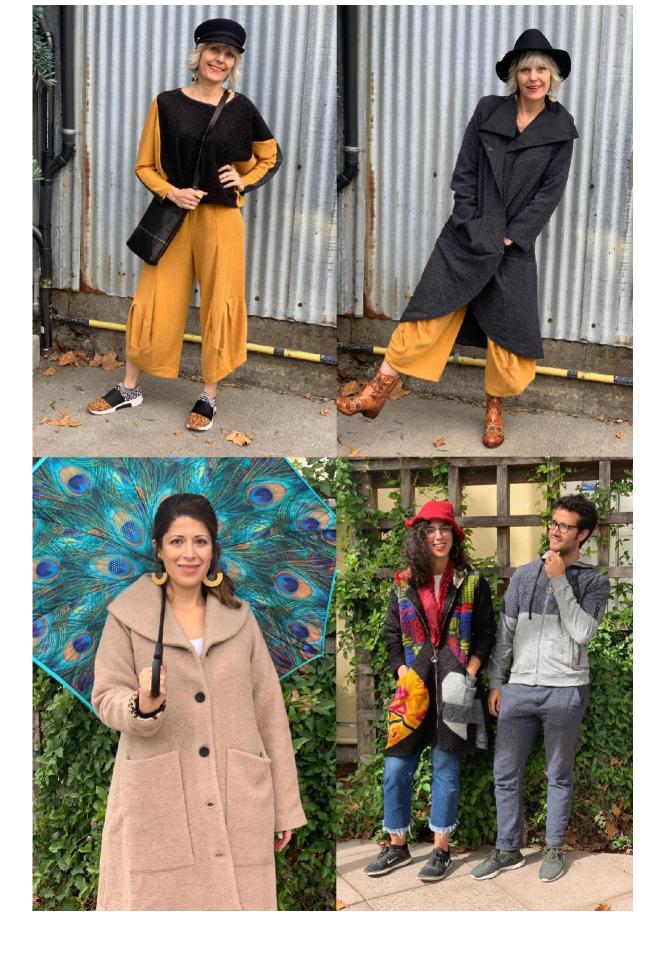

LoveTribe 20% off 1 piece is always yours.

I will be sending out an email soon

Coats, comfy knits, special closure umbrellas, hats, bags, fun shoes & boots ... plus mens cool sweatshirts!

Yep! New Mens too!

Check out this fun flamingo sweatshirt! Or go for the classic gray block above!